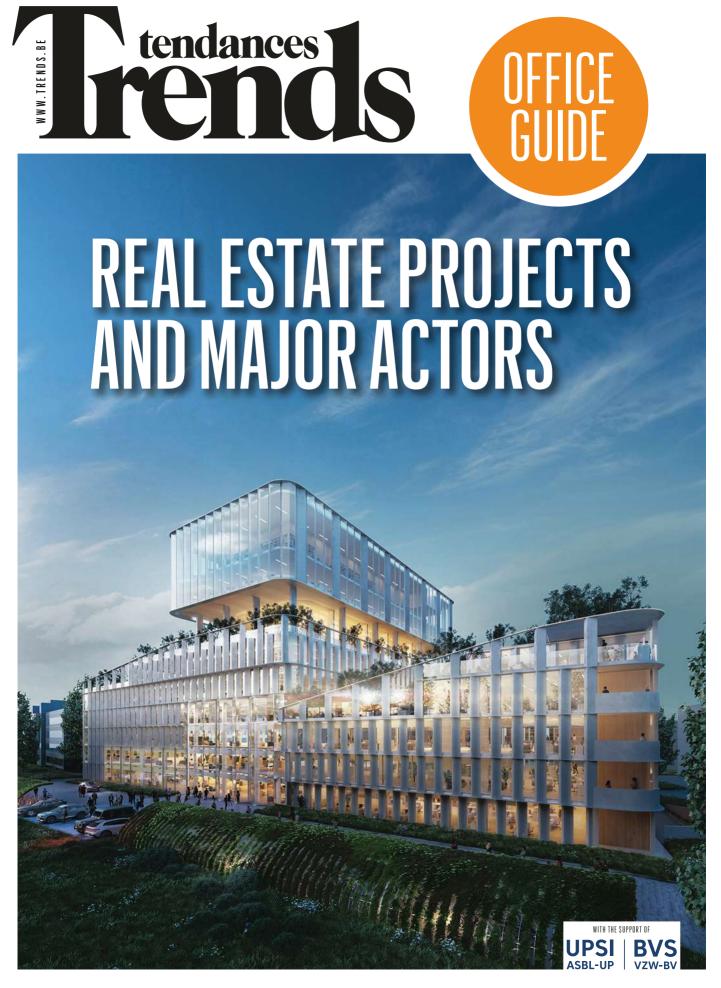

## THE WINGS:

the project reconciles the multiple functions of offices, a hotel & a restaurant

programme . offices, hotel, fitness, restaurants & coworking facilities in Diegem, Belgium

client · Ghelamco Belgium

surface area · 50.000 m<sup>2</sup> energy performance & certification · category: BEN, coefficients: E 55 offices · E 70 hotel · BREEAM Excellent · of architects. In other words, for collaboration. With our colleagues, partners, and clients. Our workforce of 160 employees in Belgium, Luxembourg & France develop projects from conceptualization to execution. The most important element in every project? The people for whom we are designing it. Architecture, interior architecture, BIM, landscape design, durability, urban design & planning, project management, construction management, health & safety coordination, feasibility studies, programming & building audit is what we do!